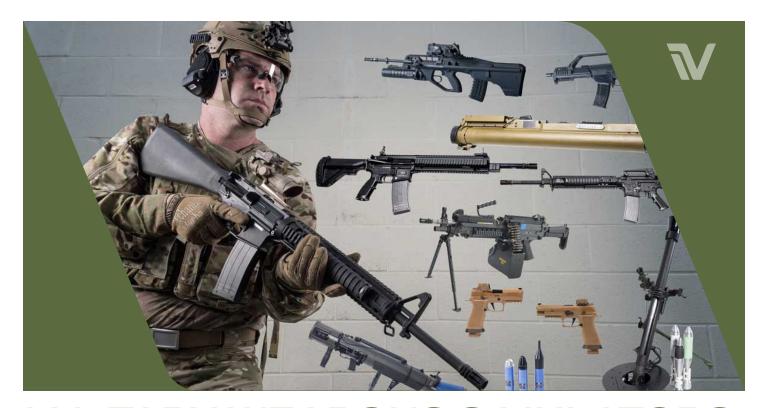

# BLUEFIRE WEAPON SIMULATORS ARE AVAILABLE IN MULTIPLE VARIANTS, INCLUDING:

#### SERVICE PISTOLS

- Beretta M9
- SIG M17/M18
- Glock 17
- Glock 19
- Browning HP
- CZ P-10 C

## SERVICE RIFLES

- M4 / M4A1
- M16 A2/A4
- M27 IAR
- SA80
- EF88
- MARS-L
- HK G36E
- ARX160 / GLX160

### **OTHER WEAPONS**

- M249
- Mossberg M500
- M320 Grenade
- M32 MSGL
- M72 LAWM
- M3A1 MAAWS
- OC Spray
- Taser X26P