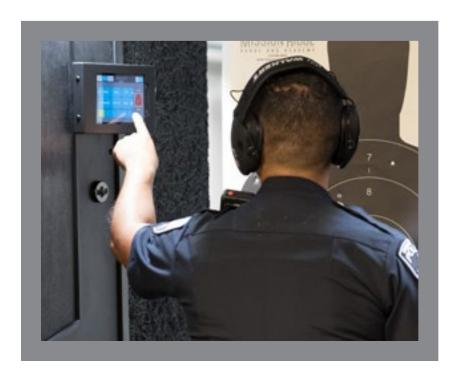

XWT range control

A programmable control varies lighting and maneuvers targets.

Whether focusing on basic qualifications or advanced shooting exercises, customers can improve their marksmanship skills with the XWT.