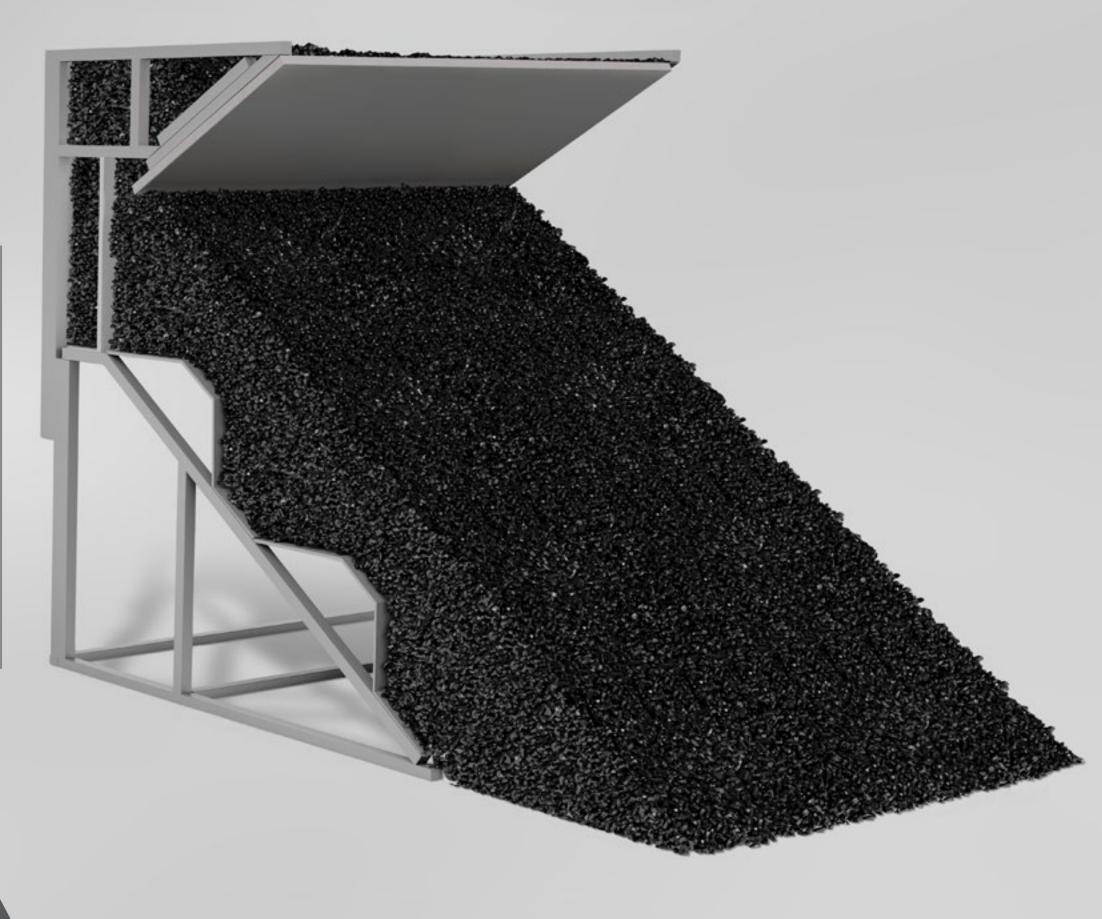

# The GranTrap<sup>TM</sup> rubber bullet trap

Protect your customers and your range by capturing and containing the entire bullet.

The GranTrap™ rubber bullet trap's patented stair-step design uses unique GranTex™ granulate rubber material to stop incoming rounds mostly intact. That action minimizes airborne lead dust, averts back splatter, avoids ricochets and reduces impact noise. Plus, the GranTrap's rugged design stands up to busy ranges.

GranTrap bullet fragments