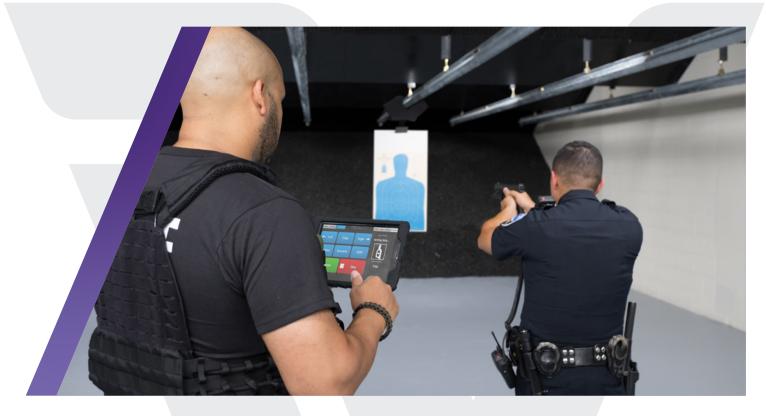

Complete system control is managed through tablet computers, allowing personnel to leave the control room while maintaining complete control of the range. The tablet's portability allows instructors the freedom to interact with shooters at the line and provide immediate feedback and correction.

The control and portability equate to increased productivity, as range instructors devote attention to firearms instruction rather than range management from the confines of a control room.

InVeris' RM10K touchscreen controller utilizes the latest technology in an intuitive, easy-to-navigate manner. Range personnel may choose from multiple options on one screen, including the menu bar, target commands and arrangement. Accepted commands of "friend", "foe" and "edge" are standard; or optional, random target actuations may be executed. The random commands direct the target to present a complete, unexpected turn to the right or left, in increments of up to 360°, allowing for real life scenarios and enhanced target training.