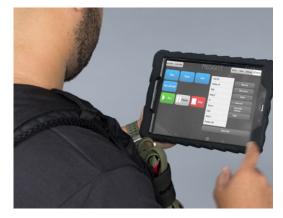

Complete system control is managed through tablet computers, allowing personnel to leave the control room while maintaining complete control of the range. The tablet's portability allows instructors the freedom to interact with shooters at the line and provide immediate feedback and correction.

The control and portability equate to increased productivity, as range instructors devote attention to firearms instruction rather than range management from the confines of a control room.

InVeris' RM10K touchscreen controller utilizes the latest technology in an intuitive, easy-to-navigate manner. Range personnel may choose from multiple options on one screen, including the menu bar, target commands and arrangement. Accepted commands of "friend", "foe" and "edge" are standard; or optional, random target actuations may be executed. The random commands direct the target to present a complete, unexpected turn to the right or left, in increments of up to 360°, allowing for real life scenarios and enhanced target training.